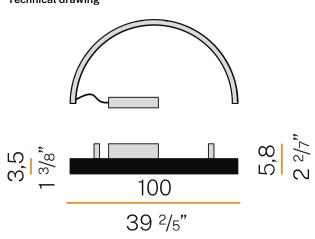

|
| LIGHT DISTRIBUTION         | diffused                 |
| POWER SUPPLY               | 220-240V AC              |
| FREQUENCY                  | 50/60Hz                  |
| ELECTRICAL CONFIGURATION   | dimmable (DALI/Push DIM) |
| DRIVER                     | integrated included      |
| NOMINAL LUMINOUS FLUX      | 3420lm                   |
| LUMEN OUTPUT               | 1483lm                   |
| EFFICIENCY                 | 43.4%                    |
| WEIGHT                     | 1,99 Kg                  |
| PROTECTION DEGREE          | IP40                     |
| COLOUR TOLLERANCES         | SDCM 3                   |
| GLOW WIRE TEST PERFORMANCE | 850°                     |
| PACKING DIMENSIONS         | 13,0 x 108,0 x 57,0 cm   |



# CE EAE 🗵

### Technical drawing



### Application



#### Polar diagram



Panzeri.it - 18/04/2022 - Brooklyn Round - P23102.180.0402