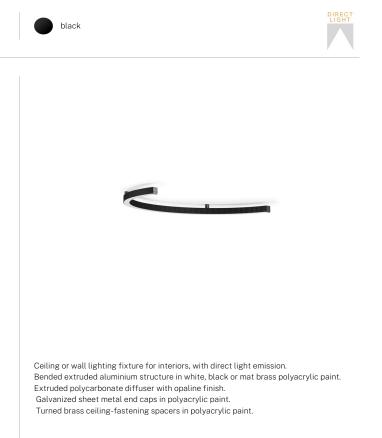

ERATURE         | 3000K Ra>90              |
| LIGHT DISTRIBUTION         | diffused                 |
| POWER SUPPLY               | 220-240V AC              |
| FREQUENCY                  | 50/60Hz                  |
| ELECTRICAL CONFIGURATION   | dimmable (DALI/Push DIM) |
| DRIVER                     | integrated included      |
| NOMINAL LUMINOUS FLUX      | 3420lm                   |
| LUMEN OUTPUT               | 1483lm                   |
| EFFICIENCY                 | 43.4%                    |
| WEIGHT                     | 1,99 Kg                  |
| PROTECTION DEGREE          | IP40                     |
| COLOUR TOLLERANCES         | SDCM 3                   |
| GLOW WIRE TEST PERFORMANCE | 850°                     |
| PACKING DIMENSIONS         | 13,0 x 108,0 x 57,0 cm   |



# CE EAE 🗵

### Technical drawing



### Application



#### Polar diagram



Panzeri.it - 18/04/2022 - Brooklyn Round - P23102.180.0402