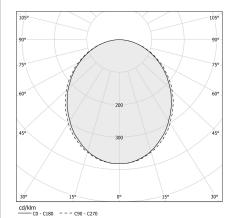

ffused                 |
| POWER SUPPLY               | 220-240V AC              |
| FREQUENCY                  | 50/60Hz                  |
| ELECTRICAL CONFIGURATION   | dimmable (DALI/Push DIM) |
| DRIVER                     | integrated included      |
| NOMINAL LUMINOUS FLUX      | 3420lm                   |
| LUMEN OUTPUT               | 1483lm                   |
| EFFICIENCY                 | 43.4%                    |
| WEIGHT                     | 1,99 Kg                  |
| PROTECTION DEGREE          | IP40                     |
| COLOUR TOLLERANCES         | SDCM 3                   |
| GLOW WIRE TEST PERFORMANCE | 850°                     |
| PACKING DIMENSIONS         | 13,0 x 108,0 x 57,0 cm   |



# CE EAE 🗵

### Technical drawing



### Application



#### Polar diagram



Panzeri.it - 18/04/2022 - Brooklyn Round - P23102.180.0402